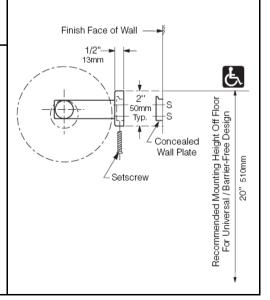

Flange and ounting Bracke 5-1/4" 135mm 5-1/4" 135mm

Illustration/ Drawing

OBRICK

Flanges and Support Arms (3) — 18-8 S, type-304, 22-gauge (0.8mm) stainless steel. Concealed, 16-gauge (1.6mm) stainless steel mounting bracket is welded inside each flange. Secured to wall plate with setscrew.

Concealed Wall Plates (3) — 18-8 S, type-304, 16-gauge (1.6mm) stainless steel.

**Spindles (2)** — Chrome-plated plastic. Equipped with heavy-duty internal springs.

Designer's Note: Theft-resistant spindles, which are removable only with special key provided, are available as optional accessories. To specify, add suffix .60 to model number. Example B-686.60.